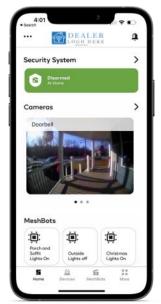

### iOS and Android Apps

#### **Customer Dashboard**

- Smart Home Management
- **Automations**
- **Device Status**