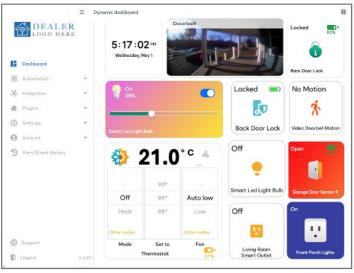

#### **Customer Dashboard**

- Smart Home Management
- **Automations**
- **Device Status**