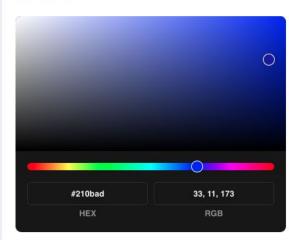

### Branding

#### **Primary Color:**

#### Upload Logo

Maximum upload file size 2 MB.

Only Image files are allowed.

Save