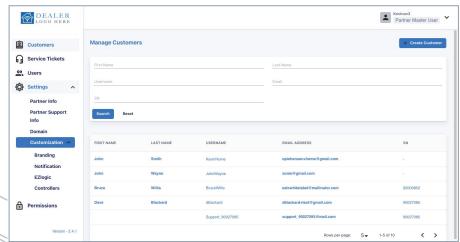

#### Dealer Dashboard

- **Customer Management**
- **User Management**
- Branding & Customization