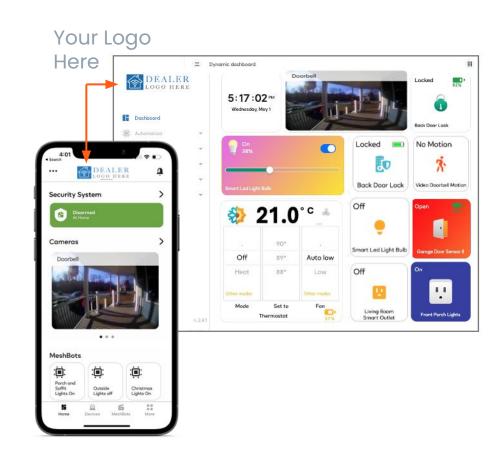

## **2** What is Ezlo Private Label

**Ezlo Private Label** bridges the gap between DIY and professional integration services

- Go to market with a private labeled smart home solution
- Your logo and colors front and center
- You control the pricing and can't be easily price shopped
- Broader market solution
- Single App/portal with powerful automation
- Domain mapping to your subdomain

### iOS and Android Apps

#### **Customer Dashboard**

- Smart Home Management
- **Automations**
- **Device Status**